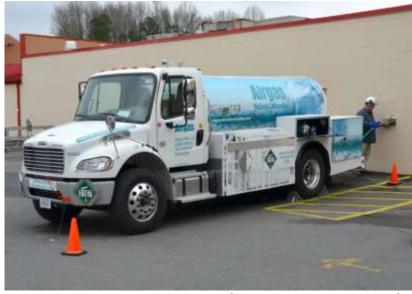

#### CO<sub>2</sub> Deliveries Begin:

 The Delivery is determined by the volume of each individual location & scheduled accordingly; typically this delivery cycle is every 21-30 days.

CO<sub>2</sub> Route Driver Filling Location (3 ½ Ton CO<sub>2</sub> Delivery Truck)