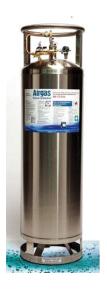

#### Installation of the Bulk CO<sub>2</sub> Tank:

- An Airgas National Carbonation Field Service Technician will come to the location to install the CO₂ Supply System.
- CO<sub>2</sub> supply system consists of a bulk storage tank, fill & vent line piping, fill box for indoor installations, up to 50' of flexible beverage tubing for gas use and a FREE CO<sub>2</sub> Monitor for new indoor installations only.

Bulk CO₂ Tank

**Flush Mounted Fill Box** 

**Surface Mount Fill Box** 