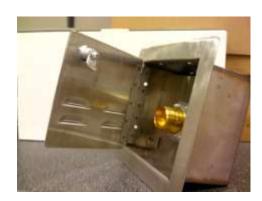

ent (PSA) has been signed by the Customer, the CO<sub>2</sub> Gas Sales Specialist will coordinate with the customer a date and time to have the Bulk CO<sub>2</sub> Tank installed.

Note: Allow a minimum of 3 weeks for the installation

- The CO<sub>2</sub> Gas Sales Specialist will submit the Install Request to the Area Bev-Carb Manager for scheduling.

## Step 4:

#### Installation of the Bulk CO<sub>2</sub> Tank:

- An Airgas National Carbonation Field Service Technician will come to the location to install the CO₂ Supply System.
- CO<sub>2</sub> supply system consists of a bulk storage tank, fill & vent line piping, fill box for indoor installations, up to 50' of flexible beverage tubing for gas use and a FREE CO<sub>2</sub> Monitor for new indoor installations only.



Bulk CO₂ Tank



**Flush Mounted Fill Box** 



**Surface Mount Fill Box** 



# Step 5:

#### CO<sub>2</sub> Deliveries Begin:

 The Delivery is determined by the volume of each individual location & scheduled accordingly; typically this delivery cycle is every 21-30 days.



CO<sub>2</sub> Route Driver Filling Location (3 ½ Ton CO<sub>2</sub> Delivery Truck)