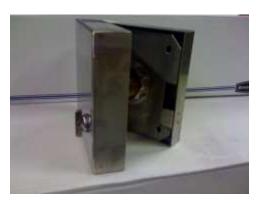

e Customer, the CO<sub>2</sub> Gas Sales Specialist will coordinate with the customer a date and time to have the Bulk CO<sub>2</sub> Tank installed.

Note: Allow a minimum of 3 weeks for the installation

- The CO<sub>2</sub> Gas Sales Specialist will submit the Install Request to the Area Bev-Carb Manager for scheduling.

## Step 4:

#### Installation of the Bulk CO<sub>2</sub> Tank:

- An Airgas National Carbonation Field Service Technician will come to the location to install the CO₂ Supply System.
- CO<sub>2</sub> supply system consists of a bulk storage tank, fill & vent line piping, fill box for indoor installations, up to 50' of flexible beverage tubing for gas use and a FREE CO<sub>2</sub> Monitor for new indoor installations only.



Bulk CO₂ Tank



**Flush Mounted Fill Box** 



**Surface Mount Fill Box** 



# Step 5:

#### CO<sub>2</sub> Deliveries Begin:

 The Delivery is determined by the volume of each individual location & scheduled accordingly; typically this delivery cycle is every 21-30 days.



CO<sub>2</sub> Route Driver Filling Location (3 ½ Ton CO<sub>2</sub> Delivery Truck)