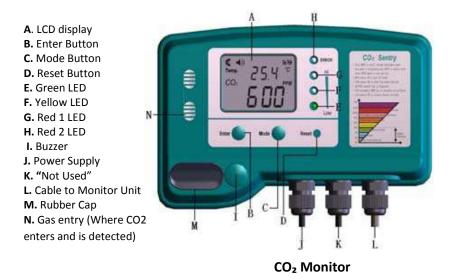

#### Installation of the Bulk CO<sub>2</sub> Tank:

- An Airgas National Carbonation Field Service Technician will come to the location to install the CO₂ Supply System.
- CO<sub>2</sub> supply system consists of a bulk storage tank, fill & vent line piping, fill box for indoor installations, up to 50' of flexible beverage tubing for gas use and a FREE CO<sub>2</sub> Monitor for new indoor installations only.