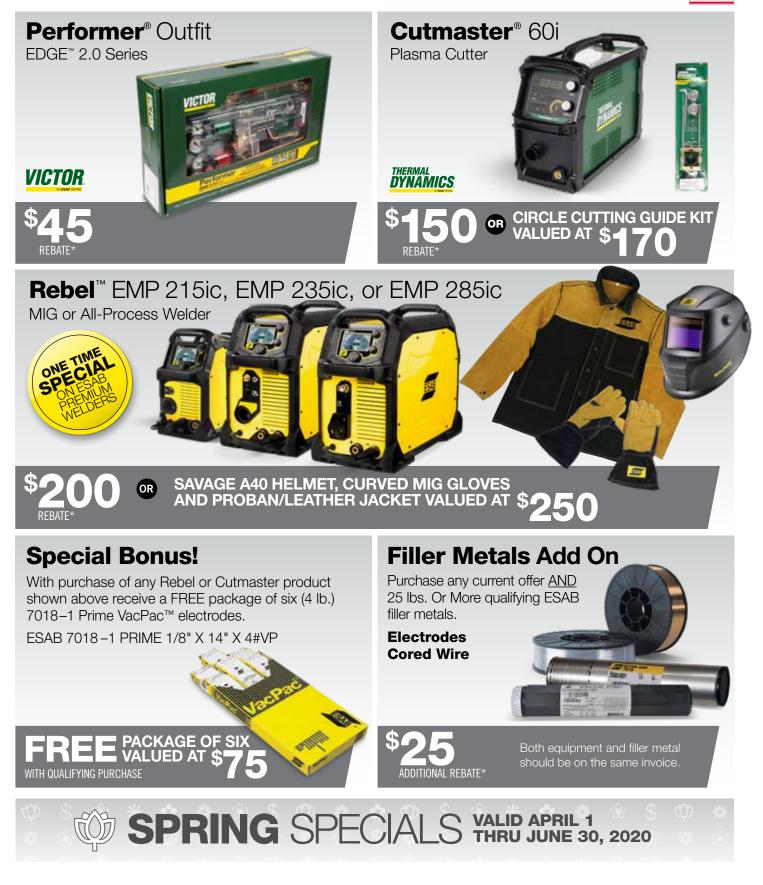

## **ELIGIBLE PRODUCTS**

| MODEL                                                                        | PART NO.                                                                                                                                                                                | PROMO<br>CODE | REBATE*                                 |
|------------------------------------------------------------------------------|-----------------------------------------------------------------------------------------------------------------------------------------------------------------------------------------|---------------|-----------------------------------------|
| Performer                                                                    | 0384–2125, 0384–2126, 0384–2127                                                                                                                                                         | EPO-RWD       | \$45                                    |
| Cutmaster 60i                                                                | 1–5630–1X, 1–5631–1X, 3–5630–1X, 1–5630–2X, 1–5631–2X                                                                                                                                   | EPO-RWD       | \$150                                   |
| Circle Cutting Guide Kit                                                     | 7–3291                                                                                                                                                                                  | EPO-CIR       | OB<br>Circle Cutting<br>Guide Kit       |
| Rebel EMP 215ic                                                              | 0558102240, EMP 215ic                                                                                                                                                                   |               |                                         |
| Rebel EMP 235ic                                                              | 0558012702, EMP 235ic, 15 ft                                                                                                                                                            |               |                                         |
|                                                                              | 0558012704, EMP 235ic, 15 ft, w/Cart                                                                                                                                                    |               |                                         |
| Rebel EMP 285ic                                                              | 0558102554, EMP 285ic, 110–230V, 1ph, 15 ft.                                                                                                                                            |               |                                         |
|                                                                              | 0558102555, EMP 285ic, 110–230V, 1ph, 15 ft., w/Cart                                                                                                                                    |               |                                         |
|                                                                              | 0558102556, EMP 285ic, 460–575V, 3ph, 15 ft.                                                                                                                                            |               |                                         |
|                                                                              | 0558102557, EMP 285ic, 460–575V, 3ph, 15 ft., w/Cart                                                                                                                                    | <b>O</b> R    | OR                                      |
| PPE w/Large Jacket<br>and Gloves                                             | 070000400, Warrior Tech 9/13 Black                                                                                                                                                      | •             | FREE Helmet.                            |
|                                                                              | 0700005043, ESAB Curved MIG Gauntlet - L                                                                                                                                                | EPO-PPEL      | L-MIG Gloves and                        |
|                                                                              | 0700010302, Proban/Leather Weld — L Jacket                                                                                                                                              | <b>O</b> R    | L-Leather jacket                        |
| PPE w/XLarge Jacket<br>and Gloves                                            | 070000400, Warrior Tech 9/13 Black                                                                                                                                                      | •             | FREE Helmet,                            |
|                                                                              | 0700005040, ESAB Curved MIG Gauntlet - XL                                                                                                                                               | EPO-PPEXL     | XL-MIG Gloves and                       |
|                                                                              | 0700010303, Proban/Leather Weld — XL Jacket                                                                                                                                             | <b>O</b> R    | XL-Leather jacket                       |
| PPE w/XXLarge Jacket and Gloves                                              | 070000400, Warrior Tech 9/13 Black                                                                                                                                                      |               | FREE Helmet,                            |
|                                                                              | 0700005040, ESAB Curved MIG Gauntlet - XL                                                                                                                                               | EPO-PPEXXL    | XL-MIG Gloves and<br>XXL-Leather jacket |
|                                                                              | 0700010304, Proban/Leather Weld — XXL Jacket                                                                                                                                            |               |                                         |
| VacPac <sup>™</sup> w/ purchase of<br>any Rebel or Cutmaster<br>listed above | 7018–1 PRIME 1/8" X 14" X 4#VP                                                                                                                                                          |               | FREE                                    |
| ESAB Electrodes and<br>Cored Wire                                            | ELECTRODES: Sureweld 6010, 10P, 10P Plus, 6011, 6013, 7014, 7018<br>Atom Arc 7018, Acclaim 7018, ESAB 7018, OK55 7018–1<br>CORED WIRE: Dual Shield Family, Coreshield 11, Coreshield 15 | EPO-RWD       | \$25                                    |